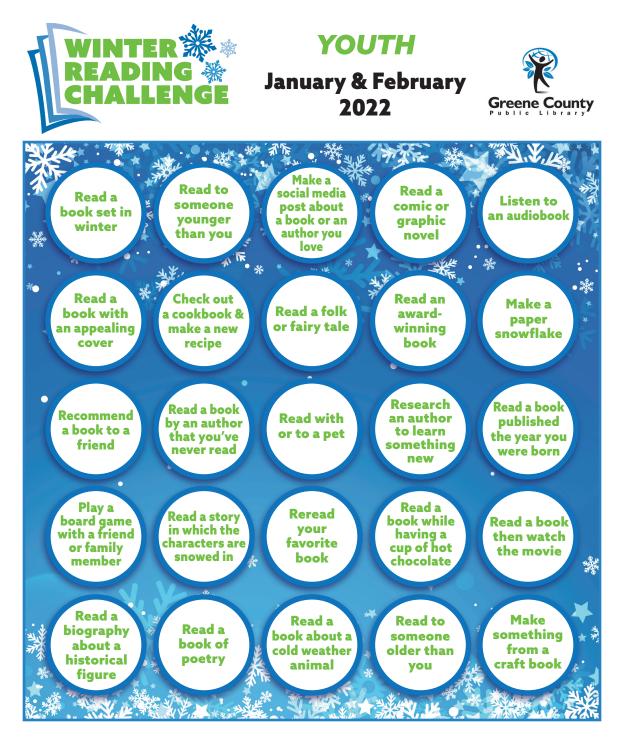

| Home Library<br>Caretaker Name<br>Caretaker Email Caretaker Phone<br>INSTRUCTIONS<br>Complete a 9 square BINGO pattern as shown in the examples<br>below or make your own to complete your Winter Reading<br>Challenge! You can use one book to complete more than one squa<br>(i.e. if you read an award-winning book set in winter, you can fill in<br>Read a book set in winter and Read an award-winning book). Tur |
|-------------------------------------------------------------------------------------------------------------------------------------------------------------------------------------------------------------------------------------------------------------------------------------------------------------------------------------------------------------------------------------------------------------------------|
| Caretaker Email Caretaker Phone<br>INSTRUCTIONS<br>Complete a 9 square BINGO pattern as shown in the examples<br>below or make your own to complete your Winter Reading<br>Challenge! You can use one book to complete more than one squa<br>(i.e. if you read an award-winning book set in winter, you can fill in                                                                                                     |
| <b>INSTRUCTIONS</b><br>Complete a 9 square BINGO pattern as shown in the examples<br>below or make your own to complete your Winter Reading<br>Challenge! You can use one book to complete more than one squa<br>(i.e. if you read an award-winning book set in winter, you can fill in                                                                                                                                 |
| Complete a 9 square BINGO pattern as shown in the examples<br>below or make your own to complete your Winter Reading<br>Challenge! You can use one book to complete more than one squa<br>(i.e. if you read an award-winning book set in winter, you can fill in                                                                                                                                                        |
| in your completed card to receive a prize and enter your communities   library's Winter Reading Challenge grand prize drawing.   B I I I I I I I I I I I I I I I I I I I I I I I I I I I I I I I I I I I I I I I I I I I I I I I I I I I I I I I I I I I I I I I I I I I I I I I I I I I I I I I I I I I I I I I I I I I I I I I I I I I I I I I I I I I </th                                                           |
| SHARE WHAT YOU'VE READ<br>Title Author Genre                                                                                                                                                                                                                                                                                                                                                                            |